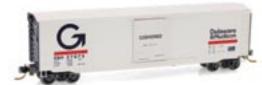

89'4" COFC Flat Car Canadian Pacific w/Containers • Rd# CP 521135 Item #072 00 230...\$ 36.60

50' Standard Box Car, Single Door, w/o Roofwalk

Delaware & Hudson • Rd# D&H 27073

Item #077 00 060...\$ 18.80