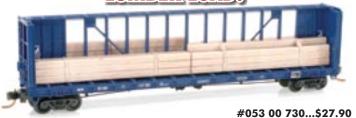

#### McCloud River Railroad Road Number MR 9149

This dark blue 60' 8" Thrall® centerbeam flat car has white lettering and runs on black Barber® roller bearing trucks. Built by Thrall® Manufacturing Co., this series has been spotted on the rails primarily in the western U.S., but a few have made it deep into the Midwest and even as far east as Virginia. By the early 1980s almost all lumber was moving on bulkhead flatcars. However, lumber producers prefer the centerbeam flat cars over all other lumber-hauling cars because of their ease of loading and the amount of lumber that can be loaded on one car.

### **LUMBER LOAD!**