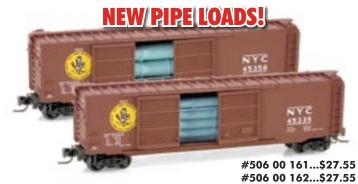

#### New York Central Road Numbers NYC 45335 / NYC 45358

These 50' box cars with double Youngstown doors are painted box car red with large New York Central "Early Bird" logo and black lettering. They were built in April 1957 by Despatch Shops, Inc., and run on Bettendorf trucks. These cars were part of a group of 1900 XM class box cars numbered into road series 45000-46899. They're stenciled in the "New York Central — Early Bird Fast Freight Service" scheme.