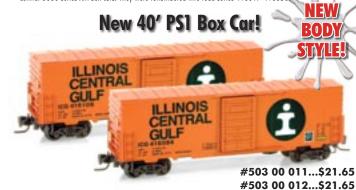

#### Illinois Central Gulf Road Numbers ICG 416084 / ICG 416108

These 40' box cars with sliding Superior doors, short ladders and no roofwalks are painted orange with large black and white logo and black lettering. They were built in June 1957 at the Illinois Central's Centralia Shop and serviced in October 1972. They run on Bettendorf trucks. Cars from this 340-car series were ex-Illinois Central 3000 series XM box cars. They were renumbered into road series 416017-416356.