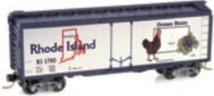

# Soon-To-Be-Out

40' Standard Box Car, Plug Door Virginia State Car • Rd# VA 1788 Item #021 00 406...\$ 19.85

40' Standard Box Car, Plug Door **Rhode Island State Car •** Rd# Rl 1790 **Item #021 00 409...\$ 19.85** 