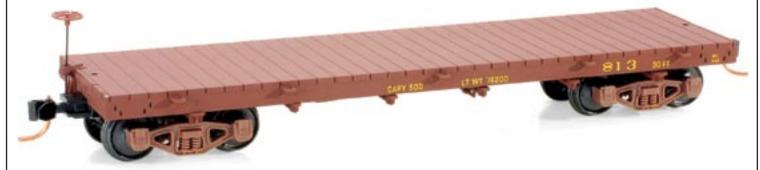

te lettering. It runs in Bettendorf trucks. This car built by Bethlehem Steel Company in Johnstown, PA in January of 1955. The Philadelphia and Reading Railroad Co. formed in 1842 to haul anthracite to Philadelphia. It became the Reading Co. in 1924 and remained primarily a coal hauler until its takeover by Conrail in 1976.



#055 00 310...\$17.95









This 30' flat car is painted box car red with white lettering. It was built in the early 1900s, serviced in March 1960 and runs on Bettendorf trucks. Originally built for the Colorado and Southern as stock cars, these cars were stripped down to their decks and used as flat cars on the White Pass & Yukon. Since the WP&Y did not interchange with any other railroads, there was no need for elaborate lettering schemes on its rolling stock.



# STATES OF THE UNION SERIES





Micro-Trains is bringing the excitement of the States of the Union Series to Z scale! The series will begin with the Illinois State Car, with the following states releasing each month in no particular order. Don't miss out on this popular series; place your order with your dealer today!

Pre-orders will be accepted on the Illinois car only.

Pre-order deadline is December 31st.

Call today to place State Cars 2-50 on your standing order.



**COMING JUNE 2008** 

\* N scale car used for representational purposes only.

#502 00 501...\$22.95



#### Milwaukee Road Road Numbers 800 / 801



Each of these GP9 locomotives is painted black with a wide orange band and large white road number with red, white and black 'Milwaukee Road' logo on the cab side. They