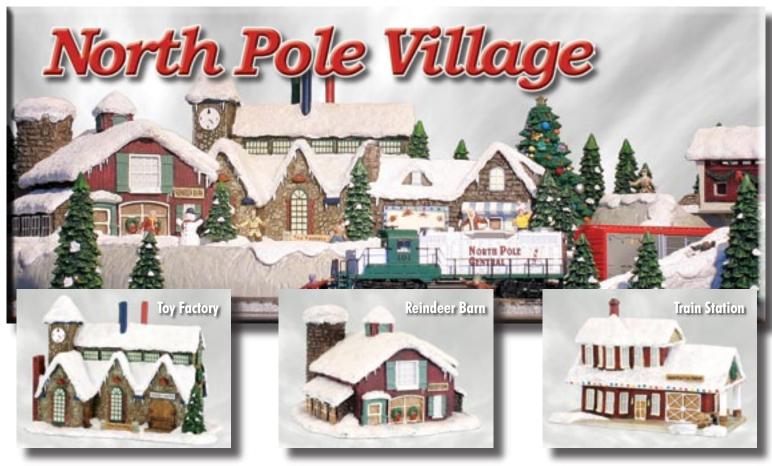

#### **Toy Factory**

The village centerpiece, our Toy Factory is a stunning combination of stone clock tower, icicle-bedecked eaves, exquisite stonework and detailed window panes — and multicolored smokestacks reaching for the sky.

#### Reindeer Barn

Dasher and Dancer and all of Santa's reindeer reside in this rustic barn, with a stunning stone silo, exquisitely detailed stall doors and windows and decorative wreaths.

#### **North Pole Train Station**

Based on an ornate building in Hood River, OR, our North Pole Train Station is decked for the season, with Christmas lights, colorful wreaths and sacks of presents and holiday greetings.