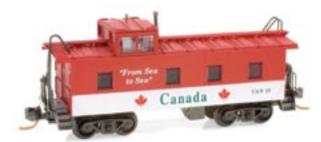

# Canadian Series Caboose Road Number CAN 13

Micro-Trains is proud to release the Canadian Series caboose designed to run with your Canadian Province & Territory Series collection. Painted red and white with red maple leaf and green 'Canada,' it bears the slogan 'From Sea to Sea.' This caboose will display nicely with your set, or bring up the end of your Canadian car consist.

#100 00 160...\$27.15

This 50' flat car with fishbelly sides and side mount brakewheel carries a concrete beam load. It's painted box car red with white lettering and Rio Grande speed lettering. It was built in March 1956 by American Car & Foundry and runs on Bettendorf trucks. This car is one of a 100-car roster of class FM flat cars built for the D&RGW. It is an example of the general purpose flat car with simple deck and a minimal amount of load securing equipment.