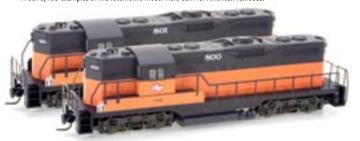

#### Milwaukee Road Road Numbers 800 / 801

Each of these GP9 locomotives is painted black with a wide orange band and large white road number with red, white and black 'Milwaukee Road' logo on the cab side. They wear the third paint scheme applied to them during their lives on the Milwaukee Road. An EMD GP9 (also known as a "Dash 9" for short) is a 4-axle diesel locomotive built by General Motors Electro-Motive Division between January 1954 and August 1963. 3,436 examples of this locomotive model were built for American railroads.

#982 01 041...\$185.95 #982 01 042...\$185.95