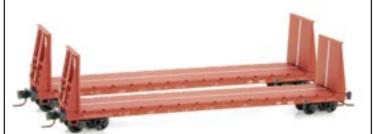

# Canadian Pacific Road Numbers CPI 317137 / CPI 317161

These 60' bulkhead flat cars are painted CP Action Red with white lettering, and roll on black roller bearing trucks. Built in November 1973 by Marine Industries, these class FB 61' 8" bulkhead flat cars are part of a 200-car fleet. The reporting mark 'CPI' indicates these cars are restricted to international service only and are not to be loaded for domestic points. The cars were leased from North American Car Company by CP Rail.

#527 00 031...\$20.45 #527 00 032...\$20.45