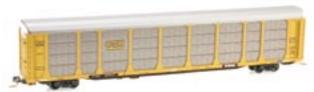

89' Tri-Level Closed Auto Rack
CSX\* • Rd# TTGX 902071
Item #111 00 112...\$ 36.90