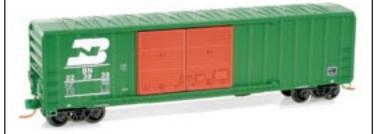

#### Burlington Northern Road Number BN 223939

This 50' rib side box car with double doors, short ladders and no roofwalk is painted green with a large white BN herald, reporting marks and lettering. It was built in July 1980 and serviced in June 1994. It runs on black roller bearing trucks. 223939 is part of a group of 100 50' box cars built in 1980 and numbered into series 223900-223999.