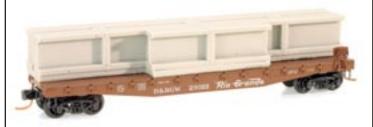

#100 00 160...\$27.15

This 50' flat car with fishbelly sides and side mount brakewheel carries a concrete beam load. It's painted box car red with white lettering and Rio Grande speed lettering. It was built in March 1956 by American Car & Foundry and runs on Bettendorf trucks. This car is one of a 100-car roster of class FM flat cars built for the D&RGW. It is an example of the general purpose flat car with simple deck and a minimal amount of load securing equipment.

### NEW/CONCRETE BEAM/LOAD!

D&RGW is a registered trademark of the Union Pacific

#045 00 060...\$15.30