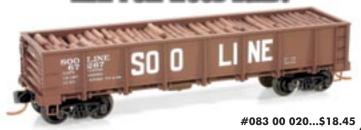

#### Soo Line Road Number SOO LINE 67267

This box car red 40' drop bottom gondola has large white "S00 LINE" lettering with white stenciling and runs on black Bettendorf trucks. Built in June 1953, this is one of 100 odd-numbered cars in series 67201-67399. A few of these hard working cars survived into the 1980s. Many cars from this series were used for wood products and operated between paper mills in Wisconsin.