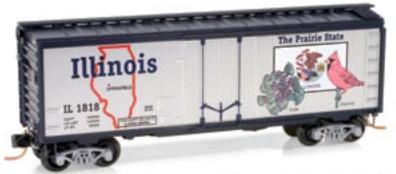

# STATES OF THE UNION SERIES

Micro-Trains is bringing the excitement of the States of the Union Series to Z scale! The series will begin with the Illinois State Car, with the following states releasing each month in no particular order. Don't miss out on this popular series; place your order with your dealer today!

Pre-orders will be accepted on the Illinois car only.

Pre-order deadline is December 31st.

Call today to place State Cars 2-50 on your standing order.

**COMING JUNE 2008** 

\* N scale car used for representational purposes only.