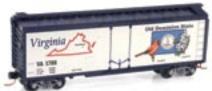

# Soon-To-Be-Out

40' Standard Box Car, Plug Door Virginia State Car • Rd# VA 1788 Item #021 00 406...\$ 19.85

40' Standard Box Car, Plug Door **Rhode Island State Car •** Rd# Rl 1790 **Item #021 00 409...\$ 19.85** 