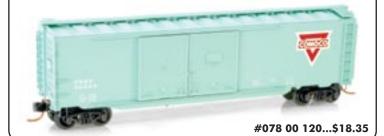

#### Conoco Road Number CONX 50004

This pale blue 50' auto box car with double side doors, end doors, and wood roofwalk displays the red and white CONOCO logo, has white lettering and runs on black Bettendorf trucks. Conoco, Inc., was an American oil company founded in 1875 as the Continental Oil and Transportation Company. Originally based in Ogden, Utah, the main office was later moved to Ponca City, Oklahoma, when in 1929, Marland Oil Company acquired the assets of Continental Oil Company. At that time Marland Oil changed its name to Continental Oil Company.