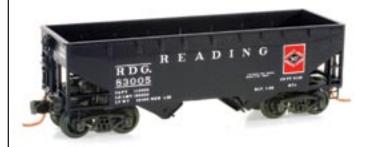

# Reading **Road Number RDG 83005**

This 33' twin bay hopper with offset sides is painted black with the red, white and black herald Anthracite herald and white lettering. It runs in Bettendorf trucks. This car built by Bethlehem Steel Company in Johnstown, PA in January of 1955. The Philadelphia and Reading Railroad Co. formed in 1842 to haul anthracite to Philadelphia. It became the Reading Co. in 1924 and remained primarily a coal hauler until its takeover by Conrail in 1976.