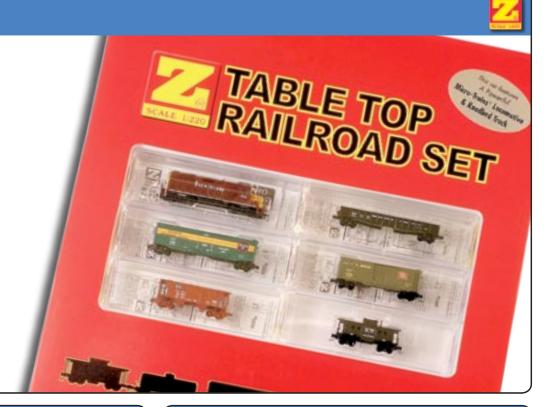

#### Soo Line Road Number SOO LINE 67267

This box car red 40' drop bottom gondola has large white "S00 LINE" lettering with white stenciling and runs on black Bettendorf trucks. Built in June 1953, this is one of 100 odd-numbered cars in series 67201-67399. A few of these hard working cars survived into the 1980s. Many cars from this series were used for wood products and operated between paper mills in Wisconsin.

#### Conoco Road Number CONX 50004

This pale blue 50' auto box car with double side doors, end doors, and wood roofwalk displays the red and white CONOCO logo, has white lettering and runs on black Bettendorf trucks. Conoco, Inc., was an American oil company founded in 1875 as the Continental Oil and Transportation Company. Originally based in Ogden, Utah, the main office was later moved to Ponca City, Oklahoma, when in 1929, Marland Oil Company acquired the assets of Continental Oil Company. At that time Marland Oil changed its name to Continental Oil Company.

# Department of Defense Road Number DODX 39829

This heavyweight depressed-center flat car with covered military load is painted Navy gray with black stenciling. It was serviced in March 1985 and runs on black Buckeye trucks. In the mid-1970s, the Department of Defense acquired 23 depressed-center flat cars and renumbered them into series 39810-39832. These cars are equipped with a permanently applied container and framework as an enclosure for the freight. All 23 cars remain in service today.

#### Burlington Northern Road Number BN 223939

This 50' rib side box car with double doors, short ladders and no roofwalk is painted green with a large white BN herald, reporting marks and lettering. It was built in July 1980 and serviced in June 1994. It runs on black roller bearing trucks. 223939 is part of a group of 100 50' box cars built in 1980 and numbered into series 223900-223999.

#### McCloud River Railroad Road Number MR 9149

This dark blue 60' 8" Thrall® centerbeam flat car has white lettering and runs on black Barber® roller bearing trucks. Built by Thrall® Manufacturing Co., this series has been spotted on the rails primarily in the western U.S., but a few have made it deep into the Midwest and even as far east as Virginia. By the early 1980s almost all lumber was moving on bulkhead flatcars. However, lumber producers prefer the centerbeam flat cars over all other lumber-hauling cars because of their ease of loading and the amount of lumber that can be loaded on one car.

# Canadian Series Caboose Road Number CAN 13

Micro-Trains is proud to release the Canadian Series caboose designed to run with your Canadian Province & Territory Series collection. Painted red and white with red maple leaf and green 'Canada,' it bears the slogan 'From Sea to Sea.' This caboose will display nicely with your set, or bring up the end of your Canadian car consist.

#100 00 160...\$27.15

This 50' flat car with fishbelly sides and side mount brakewheel carries a concrete beam load. It's painted box car red with white lettering and Rio Grande speed lettering. It was built in March 1956 by American Car & Foundry and runs on Bettendorf trucks. This car is one of a 100-car roster of class FM flat cars built for the D&RGW. It is an example of the general purpose flat car with simple deck and a minimal amount of load securing equipment.

# Reading **Road Number RDG 83005**

This 33' twin bay hopper with offset sides is painted black with the red, white and black herald Anthracite herald and white lettering. It runs in Bettendorf trucks. This car built by Bethlehem Steel Company in Johnstown, PA in January of 1955. The Philadelphia and Reading Railroad Co. formed in 1842 to haul anthracite to Philadelphia. It became the Reading Co. in 1924 and remained primarily a coal hauler until its takeover by Conrail in 1976.

#055 00 310...\$17.95

This 30' flat car is painted box car red with white lettering. It was built in the early 1900s, serviced in March 1960 and runs on Bettendorf trucks. Originally built for the Colorado and Southern as stock cars, these cars were stripped down to their decks and used as flat cars on the White Pass & Yukon. Since the WP&Y did not interchange with any other railroads, there was no need for elaborate lettering schemes on its rolling stock.