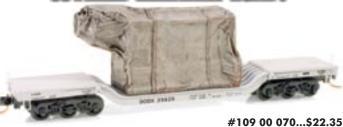

# Department of Defense Road Number DODX 39829

This heavyweight depressed-center flat car with covered military load is painted Navy gray with black stenciling. It was serviced in March 1985 and runs on black Buckeye trucks. In the mid-1970s, the Department of Defense acquired 23 depressed-center flat cars and renumbered them into series 39810-39832. These cars are equipped with a permanently applied container and framework as an enclosure for the freight. All 23 cars remain in service today.