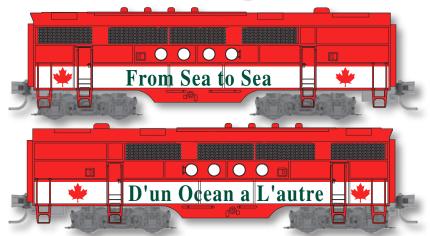

# Canadian Series Caboose Road Number CAN 13

Micro-Trains is proud to release the Canadian Series caboose designed to run with your Canadian Province & Territory Series collection. Painted red and white with red maple leaf and green 'Canada,' it bears the slogan 'From Sea to Sea.' This caboose will display nicely with your set, or bring up the end of your Canadian car consist.