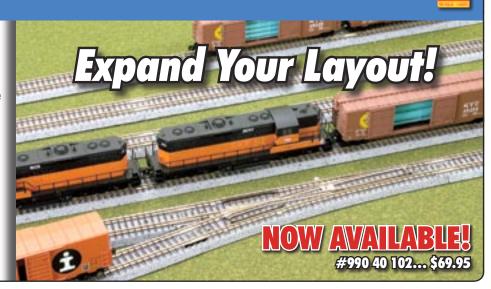

#### Micro-Track® Expansion Set

#### Track Set includes:

- (1) 110mm straight track
- (1) 110mm feeder track w/ electrical clip and wire
- (1) Left manual turnout
- (1) Right manual turnout
- (1) 110mm straight track w/ cut for left turnout
- (1) 110mm straight track w/ cut for right turnout
- (2) r490mm 13° curved track
- (8) r195mm 45° curved track
- (4) r220mm 45° curved track